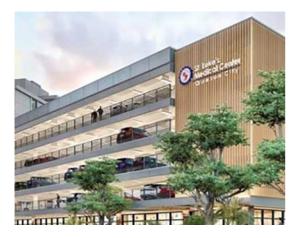

#### ST. LUKES MEDICAL CENTER

| PROJECT NAME:   | ST. LUKES MEDICAL CENTER                                                                  |
|-----------------|-------------------------------------------------------------------------------------------|
| SCOPE OF WORKS: | Supply & Installation of Electrical Feederline<br>for Back-up Power Supply of Data Center |
| LOCATION:       | Quezon City                                                                               |