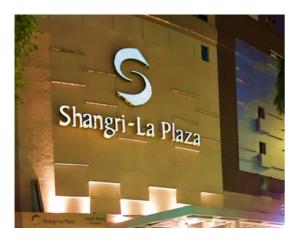

#### SHANGRI-LA PLAZA CORPORATION

| PROJECT NAME:   | SHANGRI-LA PLAZA CORPORATION      |
|-----------------|-----------------------------------|
| SCOPE OF WORKS: | 2016 Upgrade of System,           |
|                 | Preventive Maintenance Electrical |
|                 | System                            |
| LOCATION:       | Mandaluyong City                  |