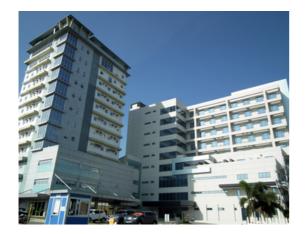

#### ST. LUKES MEDICAL CENTER

| PROJECT NAME:   | ST. LUKES MEDICAL CENTER                                                                  |
|-----------------|-------------------------------------------------------------------------------------------|
| SCOPE OF WORKS: | Supply & Installation of Electrical Feederline<br>for Back-up Power Supply of Data Center |
| LOCATION:       | Quezon City                                                                               |