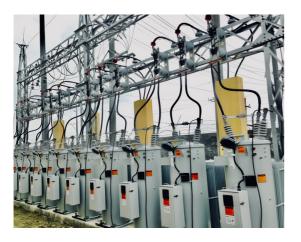

#### PANGASINAN III ELECTRIC COOPERATIVE

| PROJECT NAME:   | CARMEN SUBSTATION                |
|-----------------|----------------------------------|
| SCOPE OF WORKS: | Turnkey Project for the Supply & |
|                 | Installation of 15 MVA/18.5MVA   |
|                 | Carmen Substation                |
| LOCATION:       | Rosales, Pangasinan              |